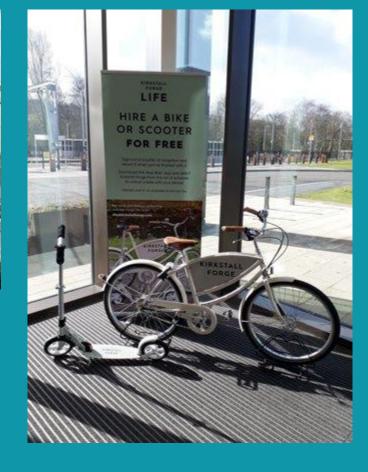

npost to sustainable travel offers and expertise that enable businesses to promote greener travel and reduce single occupancy car use.
- We encourage all modes of sustainable transport such as cycling, walking, public transport (including Park & Ride), car sharing and the use of Car Club.









## **Key Business Support**

- Park and Ride
- Car Park Management
- Staff events
- Postcode and journey mapping
- Referrals to cycling support
- Walking Group support
- Discounted public transport
- Business Relocation support
- Travel plans
- Peer to peer connections











# Key Steps when embedding shared mobility

- Planning
- Intervention
- Stakeholder mapping
- Evaluation





























#### **LEEDS BECKETT UNIVERSITY**















## **KIRKSTALL FORGE - ZENITH**















### PINCHE PINCHE















#### Team:

#### tpn@westyorks-ca.gov.uk



Marilyn Healy
Business Travel Plan
Advisor
Wakefield



Caroline Pintar
Business Travel Plan
Advisor
Kirklees and
Calderdale



Ringo Cheung Business Travel Plan Advisor Bradford



Kaysie McLean Service Manager Leeds