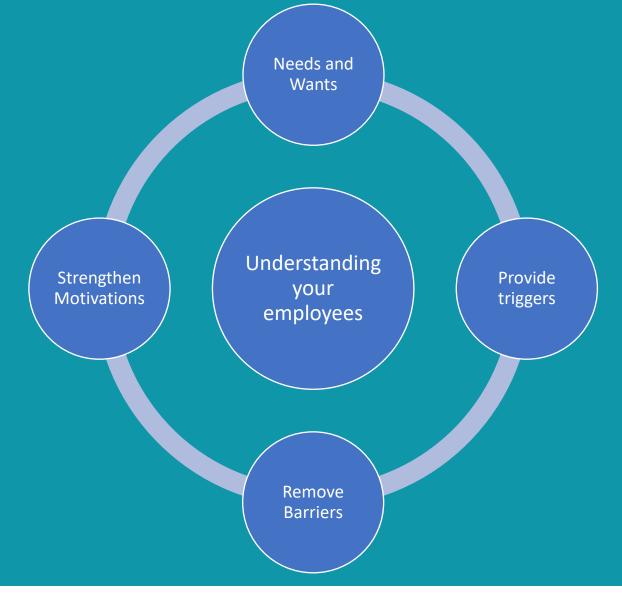

# Key Steps when embedding shared mobility

- Planning
- Intervention
- Stakeholder mapping
- Evaluation